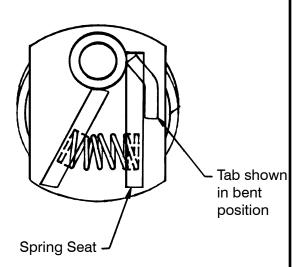

### **STEP #3**

Bend tab against Spring Seat.

CAUTION: Bend tab a little at a time, each time the tab is adjusted check operation of the doors to make sure they work or need more adjustment. If tab is bent too much and then adjusted back it may break off.