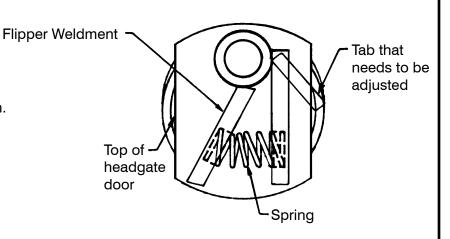

#### **STEP #1**

Install Flipper Weldment onto the top of the headgate door as shown.

## **STEP #2**

Install spring into assembly as shown.