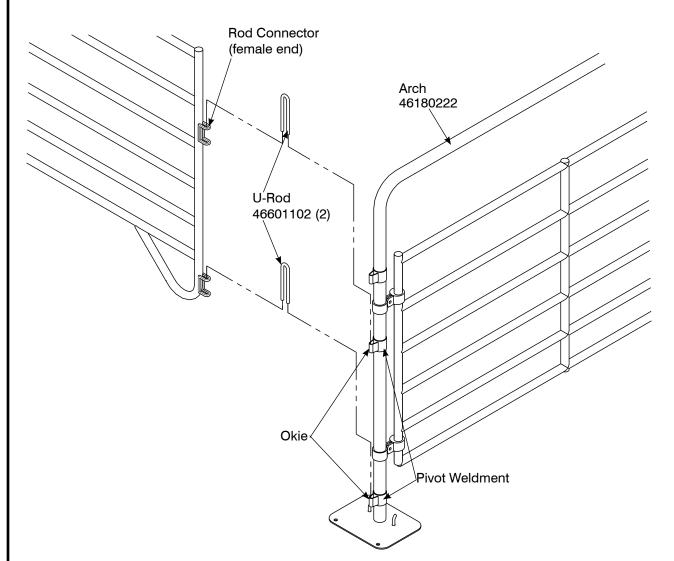

The U-Rods (46601102) are to be used to hook the new style crowding corrals and new style Corral Panels to the Arch (46180222) on unsheeted systems.

Using the two U-Rods provided, attach the Corral Panel with the Rod Connector - female end (Do **NOT** use side with the pin and chain weldment) to the Okies on the Pivot Weldment on the Arch Gate as shown.