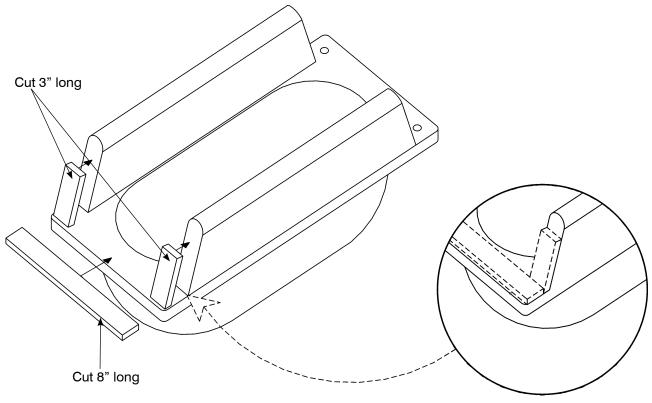

## **Applying Weatherstrip to the Float Cover**

2.5 ft. of Weatherstrip #2048041 cut into (4) 3" strips and (2) 8" strips

Peel off backing of self-adhering weatherstrips and apply to both sides of Inspection Cover.

Install weatherstrip seal to corners of Inspection Cover as shown.