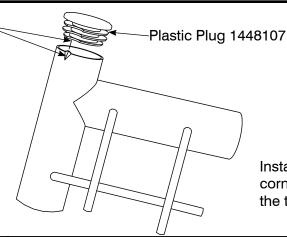

# **Hardware Kit 38900187**

For questions about this product, or for parts inquiries, please contact our Customer Service Center listed below.

Align cut-out of plastic - plug with dimple on tube when installing

Install Plastic Plugs on all **top** corners of the kennel including the tops of the door(s).