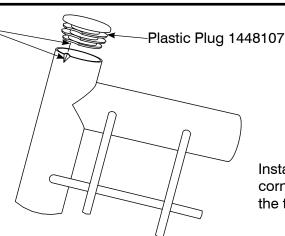

# **Hardware Kit 38900187**

For questions about this product, or for parts inquiries, please contact our Customer Service Center listed below.

Align cut-out of plastic - plug with dimple on tube when installing

Install Plastic Plugs on all **top** corners of the kennel including the tops of the door(s).