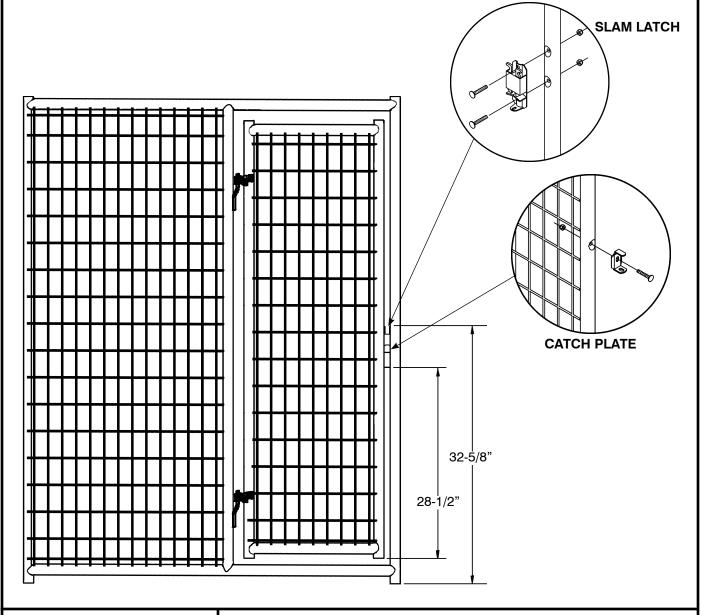

## Hardware Kit 38900128

For questions about this product, or for parts inquiries, please contact our Customer Service Center listed below.

- 1. Place the top of the slam latch 32-5/8" from the bottom of the panel. Mark the holes for drilling purposes. Drill (2) holes to fit a 5/16" bolt. Install the Slam Latch with (2) 5/16" x 1¾" bolts and (2) 5/16" nuts (provided).
- 2. Place the bottom of the catch plate approximately 28½" from the bottom of the door frame. Be sure the catch is positioned properly in the latch. Mark the hole for drilling purposes. Drill a hole to fit a 5/16" bolt. Install the Catch Plate with (1) 5/16" x 1¾" bolt and 5/16" nut.