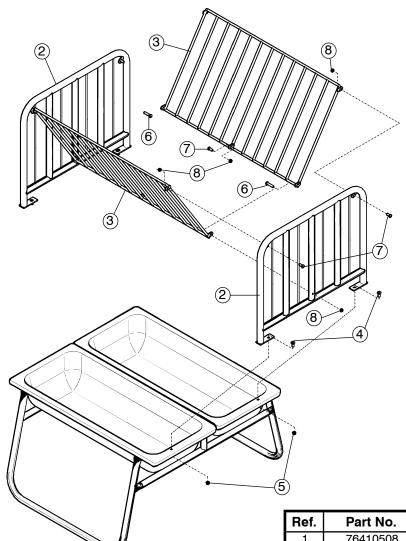

- 1. Flip the Bunk Weldment (1) over and drill four (one on each side of each bunk) 11/32" diameter holes in the poly liners using the holes in the angle end of the bunk as the drill quide.
- 2. Flip the Bunk Weldment (1) right side up. Attach the bottom of each End Weldment (2) to the bunk using the holes drilled in Step 1 with four H00BOLTP052 Bolts (4) and four 3/8" Flange Nuts (5).
- 3. Connect the Grill Weldments (3) to the top of the two End Weldments (2) with four 5/16" x 1" Bolts (7) and four 5/16" Flange Nuts (8) as shown.
- 4. Bringing the bottom of the Grill Weldments (3) together, loosely fasten it together at the middle of the bottom with one 5/16" x 1" Bolt (7) and one 5/16" Flange Nut (8).
- 5. Connect the Grill Weldments (3) to the bottom of the End Weldments (2) with two 5/16" x 2½" Bolts (6) and two 5/16" Flange Nuts (8).
- 6. Tighten all bolts. **NOTE: Do not over tighten bolts through the tube of the End Weldment.**

| Ref. | Part No.    | Part Description                    | Qty. |
|------|-------------|-------------------------------------|------|
| 1    | 76410508    | 5' Galv. Double Horse Bunk Weldment | 1    |
| 2    | 76410518    | 5' Galv. Hay Rack End Weldment      | 2    |
| 3    | 76410528    | 5' Galv. Hay Rack Grill Weldment    | 2    |
| 4    | H00BOLTP052 | Bolt Carriage 3/8" x 11/4" Gr 5     | 4    |
| 5    | 2688220     | Nut Flange Whiz-Lock 3/8" ZP        | 4    |
| 6    | 1328034     | Bolt Carriage 5/16" x 21/2"         | 2    |
| 7    | 1328014     | Bolt Carriage 5/16-18 x 1" ZP       | 5    |
| 8    | 2688216     | Nut Flange 5/16-18 ZP               | 7    |